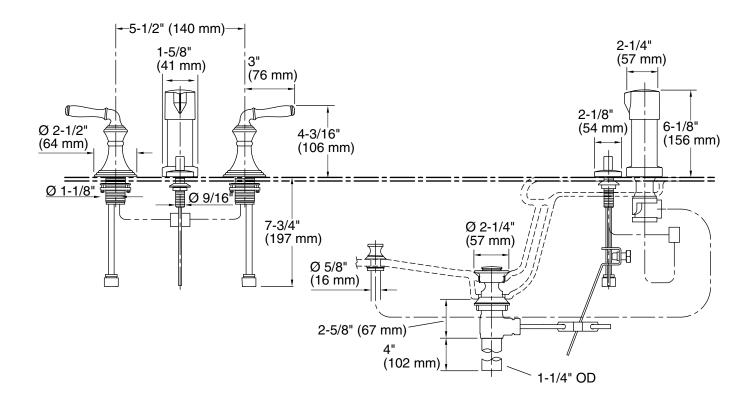

| СВ   | Polished Chrome with Vibrant® |

**Polished Brass Accents** 



# Devonshire® Bidet Faucet K-412-4

# KOHLER. Faucets



# **Technical Information**

All product dimensions are nominal.

#### Notes

Install this product according to the installation guide.