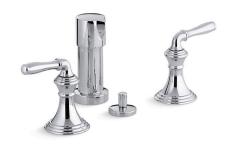

# Devonshire® Bidet Faucet K-412-4

## Features

- Devonshire faucets offer decorative styling and versatility for any bathroom.
- Finger tight hoses allow installation on 8"-16" centers.

#### Material

- Solid-brass construction for durability and reliability.
- Lever handles.
- Pop-up drain with 1-1/4" tailpiece.
- Fixture-mount transfer valve/vacuum breaker with vertical spray.